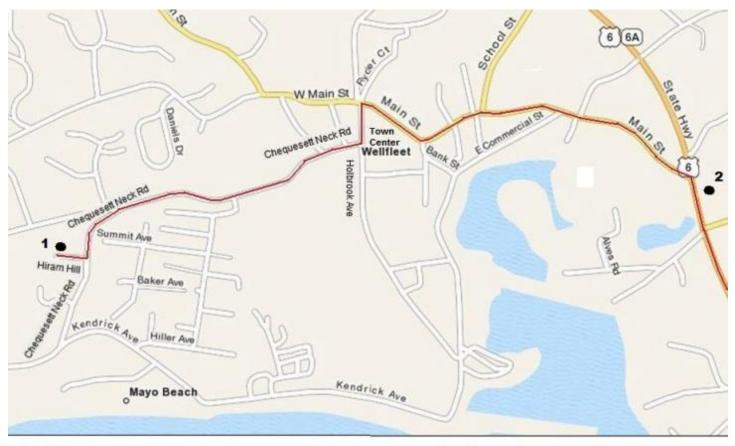

## To reach Balladda House, starting from Sagamore, MA 02561:

- Follow Route 6 from the Sagamore Bridge through the Orleans rotary (36 mi approx.) into Wellfleet (another 12 mi approx).

- After you pass a Cumberland Farms convenience store on your right, turn left at the sign for Wellfeet Town Center and Harbor onto Main St.

- Follow Main St through the town center and turn left onto Holbrook Ave.
- Turn right at the next street, Chequesett Neck Rd.
- Follow Chequesett Neck Rd, and stay to the left when it splits and goes up a slight rise.
- About 50 yards after the split, turn right onto Hiram Hill Rd. There is only a rustic grey sign nailed to tree (see below), so watch for it carefully.
- Follow Hiram Hill Rd over the top of the hill until it dead-ends in our parking area.

1 - Balladda House 46 Hiram Hill 508-349-9331

2 - Cumberland Farms