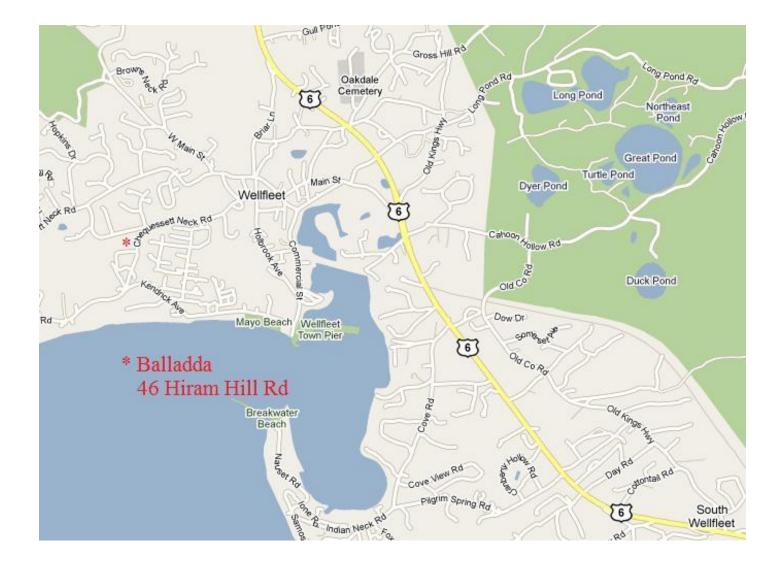

## **Balladda House Location and Directions**

Balladda House is located in Wellfleet, MA, at the end of a cul-de-sac with ample parking space. The house is 0.7 miles from the town center and 0.6 from the town harbor. Mayo Beach and Powers Landing, excellent for swimming, are each a short walk from the house (< 1/2 mile).

- Follow Main St through the town center and turn left onto Holbrook Ave.
- Turn right at the next street, Chequesett Neck Rd.
- Follow Chequesett Neck Rd, and stay to the left when it splits and goes up a slight rise.
- About 50 yards after the split, turn right onto Hiram Hill Rd. There is only a rustic grey sign nailed to tree (see below), so watch for it carefully.
- Follow Hiram Hill Rd over the top of the hill until it dead-ends in our parking area.